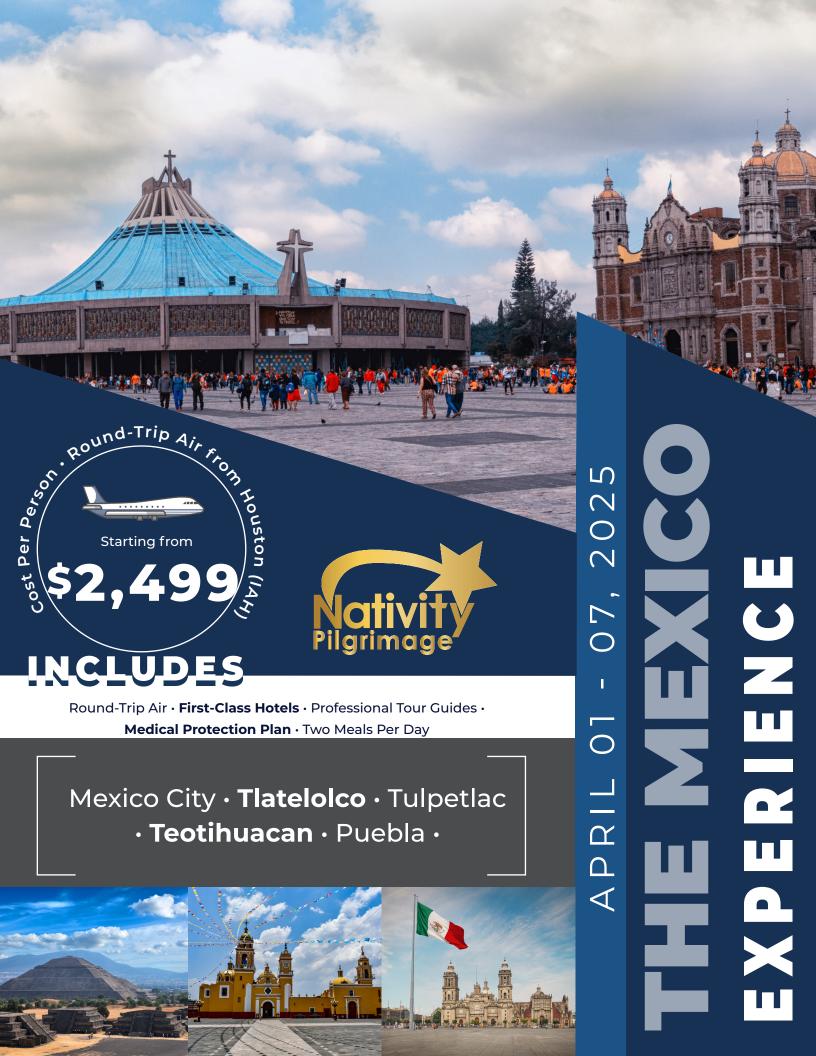

### **Our Lady of** Guadalupe

a sanctuary of the Catholic Church, dedicated to the Virgin Mary in her invocation of Our Lady of Guadalupe. It is the most visited Marian precinct in the world.